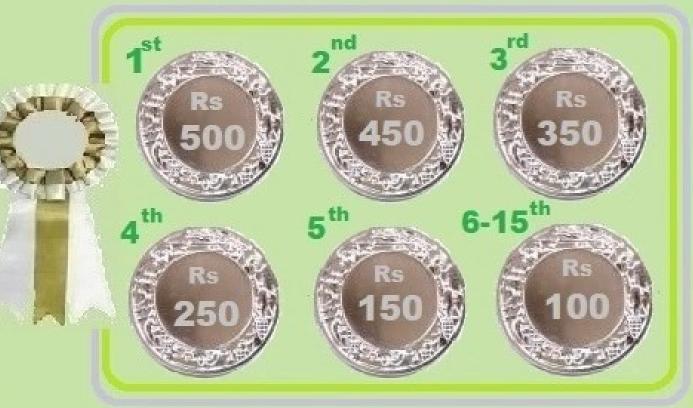

## USE OF CHESS ENGINE IS NOT ALLOWED PAY VIA CHESSFEE.COM FOR DETAILS PL CONTACT: R JANAKIRAMAN 9444975577

 Send NAME, CHESS.COM USERNAME, PAYMENT RECEIPT to 9444975577
whatsapp number to confirm your entry.
Receive advanced level of
e-certificates on request to 9444975577
whatsapp.